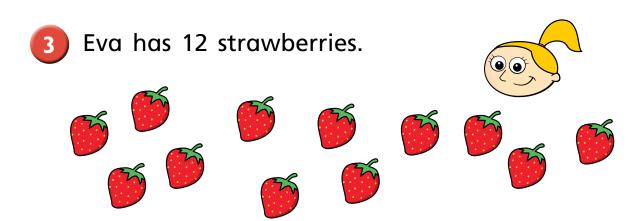

Her sister gives her one more strawberry.

How many strawberries does Eva have now?

- Complete the sentences.
  - a) One more than 17 is

- **b)** One less than twenty is <u>nineteen</u>.
- c) One less than 1 ten and 5 ones is